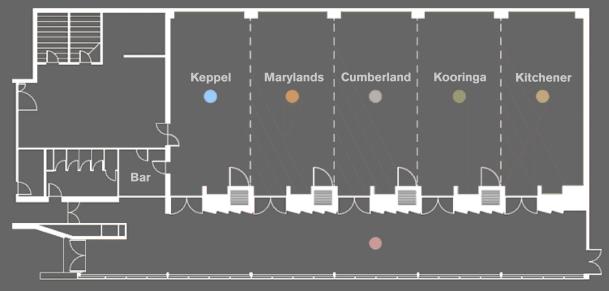

**MARYSVILLE** 

C&E FLOOR PLAN

|       | Event Space         | Helght | Area m <sup>2</sup> | Theatre | Cocktall | Cabaret | Banquet | U-shape | Classroom | Boardroom      |
|-------|---------------------|--------|---------------------|---------|----------|---------|---------|---------|-----------|----------------|
| 00000 | Steavenson Ballroom | 3      | 294.7               | 300     | 350      | 184     | 240     | -       | 150       | 125            |
| •     | Cuzens Pre-Function | 3.4    | 150.7               | -       | 120      | -       | 60      | -       | -         | -              |
|       | 1 Room              |        |                     | 60      | 60       | 32      | 30      | 21      | 30        | 24             |
|       | 2 Rooms Combined    |        |                     | 120     | 140      | 64      | 80      | 33      | 60        | 48 (2x tables) |
|       | 3 Rooms Combined    |        |                     | 180     | 210      | 96      | 130     | -       | 90        | _              |
|       | 4 Rooms Combined    |        |                     | 240     | 280      | 128     | 190     | _       | 120       | _              |
|       | Chalet Lounge       |        |                     | -       | 40       | -       | 24      | -       | -         | _              |
|       |                     |        |                     |         |          |         |         |         |           |                |

# Each Conference Room

Length - 12100mm (12.2 meters) Width - 5900 mm (5.8 meters)

Size of Trestle Table - 1.85 meters (6 feet each)